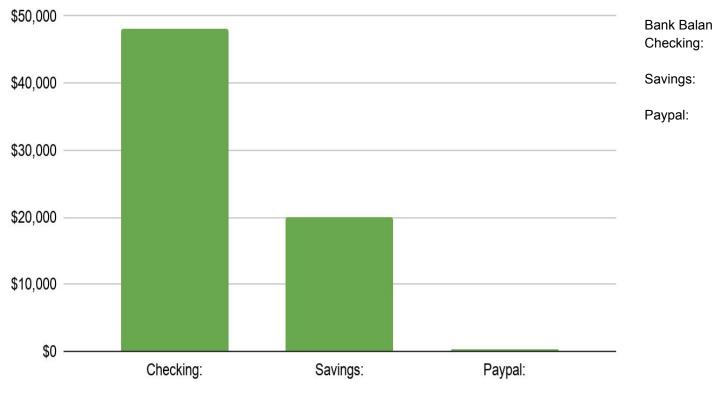

## **Current Bank Balances**

Bank Balances

\$48,000

\$20,000

\$230

Bank Balances