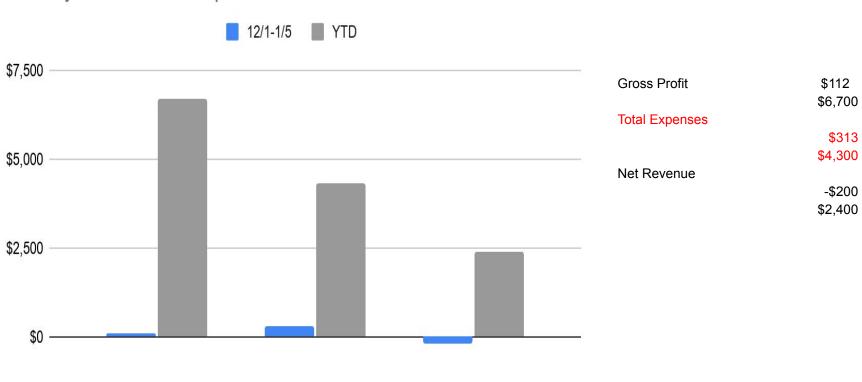

## **Current Bank Balances**



Bank Balances

\$48,000

\$20,000

\$230

Bank Balances

## January Treasurer's Report 12/1-1/5 and YTD





## January 5 2020 Treasurer's Housekeeping

- Confirmation that the IRS received our tax return in November
- Annual Update of Registration was filed with the secretary of state and copies forwarded to MDPTA and PTACHC
- Maryland Comptroller will be called this month to report \$0 in sales tax
- We have received less than 10 submissions from teachers for instructional assistance. Can we send out reminders?
- Accounts need to be reconciled but because of bank rule changes and schools being closed reconciliation will be delayed but I am confident that all is in excellent standing.